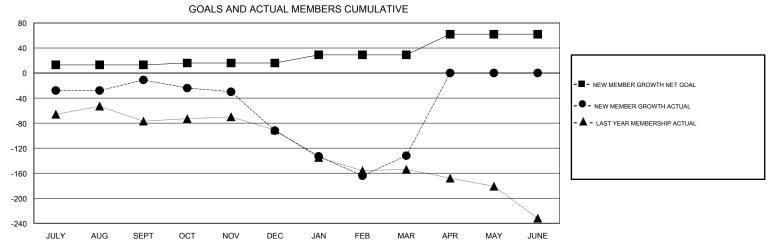

## GOALS AND ACTUAL NEW CLUBS CUMULATIVE 1.6 CURRENT YEAR GOALS FOR NEW CLUBS 1.2 CURRENT YEAR ACTUAL NEW CLUBS - LAST YEAR ACTUAL NEW CLUBS 0.8 0.4 APR JUNE AUG SEPT DEC JAN FEB MAR MAY JULY OCT NOV

| DROPPED CLUBS: 3  DROPPED MEMBERS |           | 57 CLUBS OF 85 ADDED 1 OR MORE NEW MEMBERS | GENDER DISTRIE  MALE  FEMALE      | 3UTION<br>1,389 (61.19%)<br>881 (38.81%) |     |
|-----------------------------------|-----------|--------------------------------------------|-----------------------------------|------------------------------------------|-----|
| DECEASED                          | 16        | CLICK HERE FOR CUMULATIVE                  | TOTAL FAMILY UNIT MEMBERS         |                                          | 347 |
| CLUB CANCELLED OTHER              | 27<br>345 | MEMBERSHIP DATA                            | FAMILY MEMBERS PAYING HALF 1 DUES |                                          | 177 |
| TOTAL                             | 388       |                                            |                                   |                                          |     |