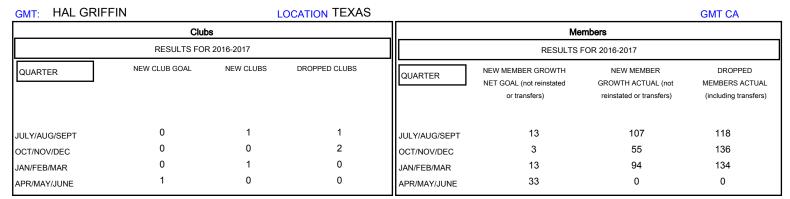

## MONTHLY MEMBERSHIP PROGRESS REPORT

District 2 S4

Results as of: 3/31/2017



## GOALS AND ACTUAL NEW CLUBS CUMULATIVE 1.6 CURRENT YEAR GOALS FOR NEW CLUBS 1.2 CURRENT YEAR ACTUAL NEW CLUBS - LAST YEAR ACTUAL NEW CLUBS 0.8 0.4 APR JUNE AUG SEPT DEC JAN FEB MAR MAY JULY OCT NOV



| DROPPED CLUBS: 3  DROPPED MEMBERS |           | 57 CLUBS OF 85 ADDED 1 OR MORE NEW MEMBERS | GENDER DISTRIE  MALE  FEMALE      | 3UTION<br>1,389 (61.19%)<br>881 (38.81%) |     |
|-----------------------------------|-----------|--------------------------------------------|-----------------------------------|------------------------------------------|-----|
| DECEASED                          | 16        | CLICK HERE FOR CUMULATIVE                  | TOTAL FAMILY UNIT MEMBERS         |                                          | 347 |
| CLUB CANCELLED OTHER              | 27<br>345 | MEMBE